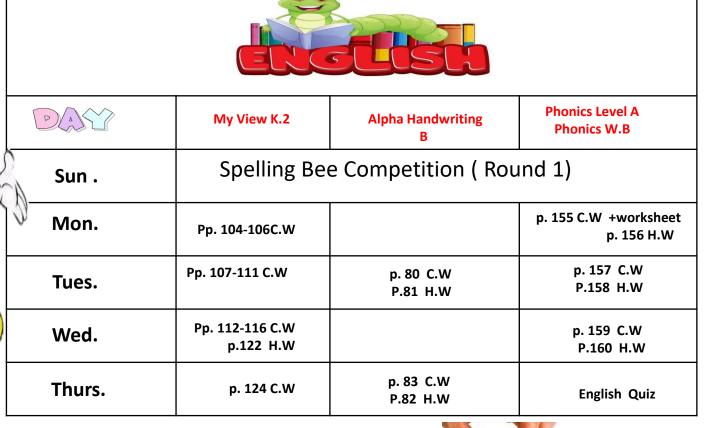

## QIMAM EL HAYAT INTERNATIONAL SCHOOL WEEKLY PLAN Week (6)

Sun.31st of Dec. 2023- Thurs. 4th of Jan. 2024

| DA     | My View K.1     | Alpha Handwriting<br>C            | Phonics Level A<br>Phonics W.B          | Sight Words                                 |
|--------|-----------------|-----------------------------------|-----------------------------------------|---------------------------------------------|
| Sun .  | Spelling Bee C  | ompetition ( Rc                   | und 1)                                  | Write the following words in your copybook. |
| Mon.   | Pp. 130-132 C.W |                                   | p. 117 & p.120 C.W<br>p.118 & p.119 H.W | C.W&H.W                                     |
| Tues.  | p. 133-134 C.W  | p.56&P.59<br>C.W&H.W              | p. 122 & p.123 C.W<br>p.121 H.W         | My – we –<br>make                           |
| Wed.   | p. 135-136 C.W  | p.23 C.W&H.W<br>They are friends. | Worksheet                               | <u>Dictation</u>                            |
| Thurs. | p. 137-139 C.W  |                                   |                                         | Tim can tip a<br>Pan.                       |
|        |                 |                                   |                                         |                                             |